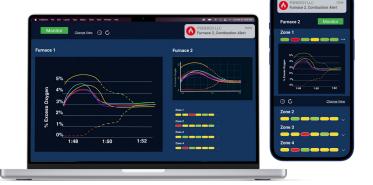

### **Combustion Monitoring & Alerting**

- Modern technology provides easily accessible, actionable data and real time status updates regarding zone and burner performance
- · Sensor, hardware, and data visualization provided
- Predictive maintenance of MCV's, regulators, tubes, and pilots