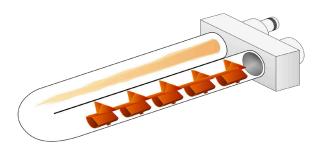

#### **Patented Radiant Tube Inserts**

- Quick and easy retrofit installation captures wasted energy, while reducing Emissions, including NOx and CO
- Designed to redirect wasted energy, maximizing tube life and BTUs per load